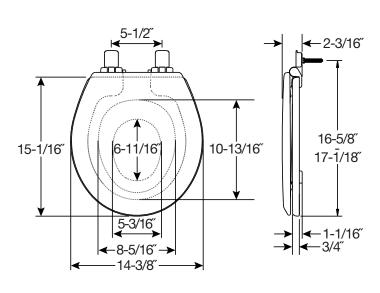

## **SPECIFICATIONS:**

Size: Round

Material: Enameled Wood / Plastic

Style: Closed Front with Cover

Ring Bumpers: Two

Hinges: Plastic

Hardware: STA-TITE<sup>®</sup> Seat Fastening System<sup>™</sup>

fx: 800.292.3647 ©2020 0B7012522