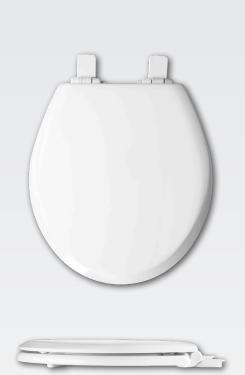

## NEXTSTEP2<sup>™</sup> 485E4

## RESIDENTIAL ENAMELED WOOD TOILET SEAT

## **SPECIFICATIONS:**

Size: Round

Material: Enameled Wood / Plastic

Style: Closed Front with Cover

Ring Bumpers: Two

Hinges: Plastic

Hardware: STA-TITE<sup>®</sup> Seat Fastening System<sup>™</sup>

fx: 800.292.3647 ©2020 0B7012522